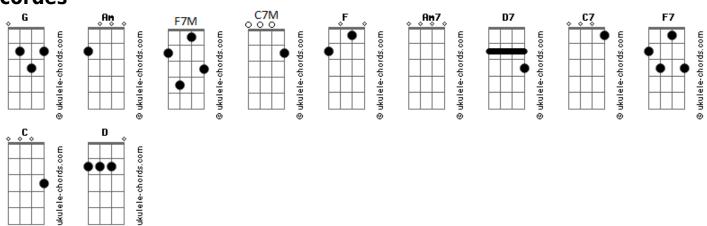

## **Taylor Swift - Christmas Tree Farm**

| tom:  G Intro: Am  My winter nights                                    | In the town Kids are dreaming Of sleighs And they're warm And they're safe |
|------------------------------------------------------------------------|----------------------------------------------------------------------------|
| F Are taken Up by static Stress and holiday Am7                        | C7<br>They wake to see<br>F7 G<br>A blanket of snow                        |
| Shopping traffic But I close my eyes and F7M                           | [Pré-Refrão]                                                               |
| I'm somewhere else                                                     | C<br>Sweet dreams of                                                       |
| Just like magic                                                        | G<br>Holly and ribbon                                                      |
| [Primeira Parte]                                                       | D7<br>Mistakes are forgiven<br>F7M                                         |
| In my heart is a<br>Christmas tree farm<br>Where the people would come | And everything is D Icy and blue                                           |
| To dance under F7 G                                                    | [Refrão]                                                                   |
| Sparkles and lights Bundled up in their                                | And you would<br>G                                                         |
| Mittens and coats And the cider would flow                             | Be there too C7M                                                           |
| C7<br>And I just wanna                                                 | Under the mistletoe<br><mark>Am</mark>                                     |
| F7 C<br>Be there tonight                                               | Watching the fire glow<br>And telling me                                   |
| [Pré-Refrão]                                                           | F7M F7 D7 D7 G<br>"I love yo-ou"<br>C7M                                    |
| C<br>Sweet dreams of                                                   | Just being in your arm<br>Takes me back to that                            |
| G<br>Holly and ribbon                                                  | Am<br>Little farm<br>F7M                                                   |
| Mistakes are forgiven F7M                                              | Where every wish F7 D7 D7 G                                                |
| And everything is $^{D}$                                               | Comes truue                                                                |
| Icy and blue                                                           | Baby, yeah                                                                 |
| [Refrão]                                                               | [Interlúdio]                                                               |
| And you would  G Re there to                                           | G<br>And when I'm<br>F                                                     |
| Be there too C7M Under the mistletoe                                   | Feeling alone                                                              |
| Am<br>Watching the fire glow                                           | You remind me of home Oh, baby, baby                                       |
| And telling me F7M F7 D7 D7 G "I love yo-ou"                           | Merry Christmas<br>G                                                       |
| C7M Just being in your arms                                            | And when the world<br>F                                                    |
| Takes me back to that Am                                               | Isn't fair                                                                 |
| Little farm F7M                                                        | I pretend that                                                             |
| Where every wish F7 D7 D7 G                                            | We're there                                                                |
| Comes truue [Segunda Parte]                                            | Baby, baby<br>Merry Christmas<br><mark>G</mark>                            |
| G _                                                                    | (To you)                                                                   |
| In my heart is a Christmas tree farm                                   | [Ponte]                                                                    |
| There's a light In the barn C7 F7                                      | C7M<br>Under the mistletoe                                                 |
| We run inside out                                                      | (To you)                                                                   |
| From the cold                                                          | Watching the fire glow                                                     |

```
And telling me
                                                                      Oh, baby, baby
F7M F7 D7 D7 G
"I love yo-ou"
                                                                   Merry Christmas
                                                                      Oh, baby, baby
[Final]
                                                                   Merry Christmas (Darling)
   Oh, baby, baby
                                                                      Oh, baby, baby, Merry Christmas
Merry Christmas
                                                                    F7M F7 D7 D7 G
   Oh, baby, baby
                                                                   "I love yo-ou"
                                                                   Make every wish F7 D7 D7 0
Merry Christmas (Darling)
  Oh, baby, baby, Merry Christmas
                                                                   Come tru--ue
F7M F7 D7 D7 G
"I love yo-ou"
                                                                   ( G C Am7 )
                                                                    F7M F7 D7 D7 G
                                                                   "I love yo-ou"
```

## **Acordes**