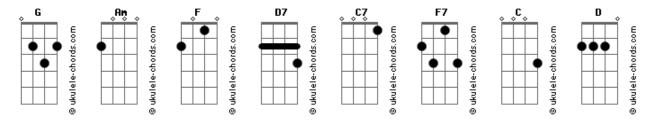

verything is D Icy and blue [Refrão] And you would G Be there too С Under the mistletoe Am Watching the fire glow And telling me F F7 D7 D7 G "I love yo-ou" С Just being in your arms Takes me back to that Am Little farm F Where every wish F7 D7 D7 G Comes tru--ue Baby, yeah [Interlúdio] G And when I'm F Feeling alone C You remind me of home Oh, baby, baby Merry Christmas G And when the world F Isn't fair I pretend that С We're there Baby, baby Merry Christmas G (To you) [Ponte] C Under the mistletoe (To you) Am

Watching the fire glow

In the town

## **Oferecimento Lojalele.com.br**

And telling me F F7 D7 D7 G "I love yo-ou" [Final] G Oh, baby, baby Merry Christmas C Oh, baby, baby Merry Christmas (Darling) Am Oh, baby, baby, Merry Christmas F F7 D7 D7 G "I love yo-ou"

G

## Acordes