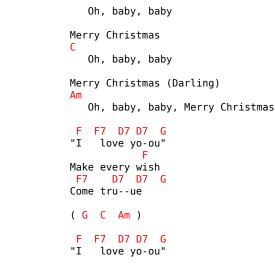

## **Oferecimento Lojalele.com.br**

And telling me F F7 D7 D7 G "I love yo-ou" [Final] G Oh, baby, baby Merry Christmas C Oh, baby, baby Merry Christmas (Darling) Am Oh, baby, baby, Merry Christmas F F7 D7 D7 G "I love yo-ou"