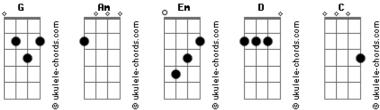

## **Taylor Swift - Electric Touch**

All I know is this could either break my heart or bring it back to life tom: G G Am Fm Got a feelin' your electric touch could fill this ghost town Intro: G Am Em D G Am Em D up with life Am Em And I want you now, wanna need you forever Am Just breathe, just relax, it'll be okay G Am Em In the heat of your electric touch, mmm Fm Just an hour 'til your car's in the driveway (CEm) Just the first time ever hangin' out with you tonight C Am I've got my money on things goin' badly I was thinking just one time (Just one time) Got a history of stories ending sadly Maybe the stars align (Just one time) Still hoping that the fire won't burn me And maybe I call you mine Just one time, just one time And you won't need space Or string me along while you decide Fm Am All I know is this could either break my heart or bring it back to life And just one time (Just one time) Am Em Got a feelin' your electric touch could fill this ghost town Maybe the moment's right (The moment's right) up with life D G Am Em C It's 8:05 and I see two headlights С G Am Em And I want you now, wanna need you forever Am Em (GAMEmC) In the heat of your electric touch, mmm Fm G Am All I know is this could either break my heart or bring it Am I've been left in the rain lost and pining back to life Am Em I'm tryin' hard not to look like I'm trying Got a feelin' your electric touch (Ooh) G ſ C Am Fm ' Cause every time I tried hard for love, it fell apart (Woah) All I know is this could either break my heart or bring it back to life Am I've gotten used to no one callin' my phone Em Am Got a feelin' your electric touch could fill this ghost town Fm I've grown accustomed to sleepin' alone up with life (Life) G Am Fm C Still, I know that all it takes is to get it right And I want you now, wanna need you forever Am Em С In the heat of your electric touch, mmm Just one time, just one time С Am Fm Acordes G An En