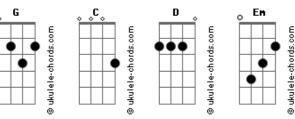

## **Taylor Swift - Forever Winter**

```
tom:
            [Primeira Parte]
He says he doesn?t believe
Anything much he hears these days
He says: Why fall in love
Just so you can watch it go away?
He spends most of his nights
Wishing it was how it used to be
He spends most of his flights
Getting pulled down by gravity
[Pré-Refrão]
I call just checking up on him
He?s up, 3am pacing C G
He says: It?s not just a phase I'm in
My voice comes out begging
[Refrão]
Em C D
All this time I didn?t know
You were breaking down
         Em
I?d fall to pieces on the floor
If you weren?t around
Too young to know it gets better
I?ll be summer sun for you forever C Em D
Forever winter if you go
( C G D )
( C G D )
[Segunda Parte]
He seems fine most of the time
Forcing smiles and never minds
His laugh is a symphony
When the lights go out
It?s hard to breathe
I pull at every thread
Trying to solve the puzzles
In his head
He?ll decide to leave instead
[Pré-Refrão]
```

```
I call just checking up on him
He?s up, 5am wasted C G
Long gone, not even listening C G D
My voice comes out screaming
[Refrão]
 All this time I didn?t know
You were breaking down
          Em
I?d fall to pieces on the floor
If you weren?t around
Too young to know it gets better G D Em
I?ll be summer sun for you forever
C Em D
Forever winter if you go
( C Em D ) ( C Em D )
[Ponte]
If I was standing there
In your apartment
I?d take that bomb in your head
And disarm it
I?d say I love you even
At your darkest and
Please don?t go
[Refrão]
I didn?t know
You were breaking down
I?d fall to pieces on the floor
If you weren?t around
Too young to know it gets better
I?ll be summer sun for you forever C Em D
 Forever winter if you go
( C Em D )
( C Em D )
I?ll be your summer sun forever
Em D
At 3am pacing
All this time I didn?t know
At 5am wasted
I?d be in pieces on the floor
Forever winter if you go
C
```

He says he doesn?t believe
G D
Anything much he hears these days
C

I say, ?Believe in one thing G D I won?t go away?