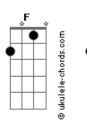

## **Taylor Swift - Haunted**

Tom: F **D**) (com acordes na forma de Capostraste na 3ª casa (capo 3ª casa) (intro 2x) Bm G D A (verso) G Bm You and I walk a fragile line I have known it all this time Bm But I never thought I'd live to see it break Bm G It's getting dark and it's all so guiet and I can't trust anything now Bm G And it's coming over you like it's all a big mistake (pré-refrão) Oh, holding my breath Won't lose you again G Δ Something's made your eyes go cold (refrão) G Bm Come on, come on, don't leave me like this Bm I thought I had you figured out G Something's gone terribly wrong Α You're all I wanted D Bm G Come on, come on, don't leave me like this Α Bm I thought I had you figured out G Can't breathe whenever you're gone Α Can't turn back now I'm haunted (Bm G D A) (verso) Bm G Bm Stood there and watched you walk away from everything we had G Α But I still mean every word I said to you G Bm Bm Α He will try to take away my pain and he just might make me smile But the whole time I'm wishing he was you instead (pré-refrão) Bm Oh, holding my breath Won't see you again G Α