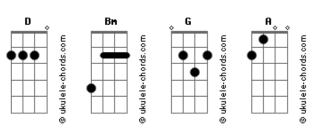

## **Taylor Swift - Haunted**

Tom: F **D**) (com acordes na forma de Capostraste na 3ª casa (capo 3ª casa) (intro 2x) Bm G D A (verso) G Bm You and I walk a fragile line I have known it all this time Bm But I never thought I'd live to see it break Bm G It's getting dark and it's all so guiet and I can't trust anything now Bm G And it's coming over you like it's all a big mistake (pré-refrão) Oh, holding my breath Won't lose you again G Δ Something's made your eyes go cold (refrão) G Bm Come on, come on, don't leave me like this Bm I thought I had you figured out G Something's gone terribly wrong Α You're all I wanted D Bm G Come on, come on, don't leave me like this Α Bm I thought I had you figured out G Can't breathe whenever you're gone Α Can't turn back now I'm haunted (Bm G D A) (verso) Bm G Bm Stood there and watched you walk away from everything we had G Α But I still mean every word I said to you G Bm Bm Α He will try to take away my pain and he just might make me smile But the whole time I'm wishing he was you instead (pré-refrão) Bm Oh, holding my breath Won't see you again G Α

## Acordes

Something keeps me holding onto nothing (refrão) G D Rm Come on, come on, don't leave me like this I thought I had you figured out G Something's gone terribly wrong You're all I wanted D Bm G Come on, come on, don't leave me like this Bm I thought I had you figured out G Can't breathe whenever you're gone Can't turn back now I'm haunted (Bm G D A) (ponte) Bm D G I know Bm A G I know Bm D G I just know You're not good G You can't be good No (refrão) Bm G Come on, come on, don't leave me like this Bm I thought I had you figured out Something's gone terribly wrong Α You're all I wanted Bm G D Come on, come on, don't leave me like this Bm I thought I had you figured out G Can't breathe whenever you're gone Can't turn back now I'm haunted (Bm G D A) (verso) Bm You and I walk a fragile line G I have known it all this time But I never thought I'd see it break