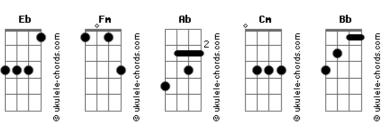

## **Taylor Swift - Mad Woman**

tom: Fb Intro: Fm Ab Eb Fm Ab Eb Fm Ab Eb Fm Ab Eb [Primeira Parte] Bb Cm Eb What did you think I'd say to that? Cm Eb Bb Does a scorpion sting when fighting back? 
 Fm
 Ab
 Eb
 Fm
 Ab
 E

 They strike to kill, and you know I will
 Fm
 Ab
 Eb
 Fm

 Fm
 Ab
 Eb
 Fm
 Ab
 Eb

 You know I will
 Fm
 Ab
 Eb
 Fm
Fm Ab Eb Cm Eb Bb What do you sing on your drive home? Cm Eb Bb Cm Eb Bb Does she smile? Eb Cm Bb Or does she mouth: Fuck you forever? [Pré-Refrão] Ab Eb Bb Ab Eb Every time you call me crazy, I get more crazy Bb What about that? Ab Eb Bb And when you say I seem angry Ab Eb Bb I get more angry [Refrão] Ab Fm Fb And there's nothing like a mad woman Ab Eb Bb What a shame she went mad Ab Fm Eb No one likes a mad woman Ab Eb Bb You made her like that Ab Fm And you'll poke that bear Eb 'Til her claws come out Ab Fm And you find something Bb To wrap your noose around Ab Em Bb Ab Fm Eb And there's nothing like a mad woman (Fm Ab Eb) (Fm Ab Eb) (Fm Ab Eb) (Fm Ab Eb) [Segunda Parte] Cm Eb Bb Now I breathe flames each time I talk Cm Eb Bb My cannons all firin' at your yacht Cm Eb Bb Cm Eb Bb Bb They say: Move on; but you know I won't Acordes

Eb Fm Ab And women like hunting witches too Fm Ab Fb Doing your dirtiest work for you Fm Ab Eb It's obvious that wanting me dead FmAbEbHas really brought you two together [Pré-Refrão] Ab Eb Bb Ab Every time you call me crazy, I get more crazy Bb What about that? Ab Eb Bb Ab Eb Bb And when you say I seem angry, I get more angry [Refrão] Ab Fm Eb And there's nothing like a mad woman Ab Eb Bb What a shame she went mad Ab Fm Eb No one likes a mad woman Ab Eb Bb You made her like that Ab Fm And you'll poke that bear Eb 'Til her claws come out Ab Fb And you find something Bb To wrap your noose around Ab Fm Eb Ab Eb Bb And there's nothing like a mad woman [Terceira Parte] Ab Fm Eb Ab Fb I'm taking my time, taking my time Bb Ab Fm 'Cause you took everything from me Eb Ab Eb Watching you climb, watching you climb Bb Ab Fm The master of spin has a couple side flings Bb Ab Fm Good wives always know Eb Ab She should be mad, should be scathing Eb Bb Like me, but Ab Fm Eb No one likes a mad woman Ab Fm Cm Ab Eb Bb What a shame she went mad Ab Eb Bb You made her like that [Final] Ab Fm Cm Ab Eb Bb Ab Fm Cm Ab Eb Bb Ab Eb Bb Ab Eb Bb