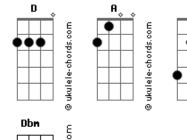

## **Taylor Swift - Mr. Perfectly Fine**

```
Well, I thought you might be different
                            tom:
                                                               Than the rest
               D
Intro: D A Bm G
                                                               I guess you're all the same
[Primeira Parte]
                                                               [Pré-Refrão]
       D
Mr. "Perfect face"
                                                                    Bm
                                                               'Cause I hear he's got his arm
Mr. "Here to stay"
                                                                'Round a brand new girl
 Em
Mr. "Looked me in the eye and told
                                                                     Bm
                                                               I've been pickin' up my heart
 G
Me you would never go away"
                                                               He's been pickin' up her
       D
Everything was right
                                                                 D
                                                               And I never got past what
Mr. "I've been waiting for
You all my life"
                                                               You put me through
 Bm
                                                                     Α
Mr. "Every single day until the end
                                                               But it's wonderful to see
I will be by your side"
                                                               That it never phased you
[Pré-Refrão]
                                                               [Refrão]
          Bm
But that was when I got to know
                                                               Hello Mr. "Perfectly fine
Mr. "Change of heart"
                                                               How's your heart after breaking mine?
          Bm
Mr. "Leaves me all alone,"
                                                                 Mr. "Always at the right place
I fall apart
                                                               At the Right time," baby
     D
It takes everything in me just to
                                                               Hello Mr. "Casually cruel"
Get up each day
                                                               Mr. "Everything revolves around you"
                    Α7
But it's wonderful to see
                                                                  I've been Ms. "Misery"
                                                                    G
                                                               Since your goodbye
That you're okay
                                                               And you're Mr. "Perfectly fine"
[Refrão]
                                                               (DAEmG)
Hello Mr. "Perfectly fine
                                                               [Ponte]
How's your heart after breaking mine?
 Mr. "Always at the right place
                                                               So dignified in your
At the Right time," baby
                                                               Well-pressed suit
Hello Mr. "Casually cruel"
                                                               So strategized
Mr. "Everything revolves around you"
                                                               All the eyes on you
 I've been Ms. "Misery"
                                                               Sashay away to your seat
    G
Since your goodbye
                                                               It's the best seat
                                                               A7
And you're Mr. "Perfectly fine"
                                                                 In the best room
                                                               Em
                                                                 Oh, he's so smug, Mr. "Always wins"
[Segunda Parte]
                                                               So far above me in every sense
           D
Mr. "Never told you why"
                                                               D
                                                                             Α
                                                               So far above feeling anything
Mr. "Never had to see me cry"
                                                                              G
                                                               And it's really such a shame
 Em
Mr. "Insincere apology so he
                                                                       Α
                                                               It's such a shame
    Em7
Doesn't look like the bad guy"
                                                                        D
                                                                'Cause I was Miss "Here to stay"
     D
He goes about his day
                                                                      Α
                                                               Now I'm Miss "Gonna be alright someday"
Forgets he ever even heard my name
                                                                    Em
                                                               And someday maybe you'll miss m
    Em
```