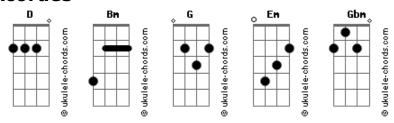

## **Taylor Swift - Style**

Tom: D G And I got that good girl faith Intro: Bm G 2x And a tight little skirt 1 G Bm And when we go crashing down 2 We come back every time Bm G Cause we never go out of style 3 We never go out of style Δ Repete a Primeira Parte: 5 Bm So it goes He can't keep this 6 G Wild eyes on the road Bm 7 Takes me home Lights are off he's taken Off his coat 8 Bm I say I heard Primeira Parte: That you've been out G Bm And about with some other girl Midnight Repete a Segunda Parte: He come and pick me up G Em No headlights He says what you heard is true but I Gbm Bm A long drive Can't stop thinking about you and I Bm Could end in burn in flames or I say I've been there too a few times G Paradise Refrão Final: Bm Fade into view, oh D It's been a while since You got that James Dean Daydream look in your eye G D G I have even heard from you And I got that red lip Segunda Parte: Classic thing that you like G D Em And when we go crashing down I should just tell you To leave cause I We come back every time Gbm D G Know exactly where It leads but I Cause we never go out of style Bm Watch us go round and round each time We never go out of style G D Refrão: You got that long hair slicked back D You got that James Dean White t-shirt G Daydream look in your eye G And I got that good girl faith D And I got that red lip And a tight little skirt Classic thing that you like G Bm And when we go crashing down G And when we go crashing down We come back every time We come back every time Bm G Cause we never go out of style D G Cause we never go out of style We never go out of style G D We never go out of style Take me home G D D G You got that long hair slicked back Just take me home G D D G White t-shirt Just take me home