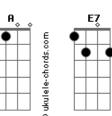

ested and tried
  E7
Like the crushing of the waves
We'll be lost in the tide
Talk away the pain for the very last time
Like an echo in a cave
Let it die in your mind
I toooold you
```

```
I'd hoooold
              you
'til the last days on earth
   If you should fall into these opened arms
                D/11
   You would be blessed not just bemused
               D/11
Wake up their mind love is alonely world

C D/11 B7

Where nothing on earth lies like a truth
Ties that are tested and tried
    E7
Like the crushing of the waves
We'll be lost in the tide
Talk away the pain for the very last time
Like an echo in a cave
Let it die in your mind
 C Bm
I toooold you
    D/11 C
I'd hoooold you
'til the last days on earth
I toooold you

D/11 C E7 A7

I'd hoooold you
```

## **Acordes**