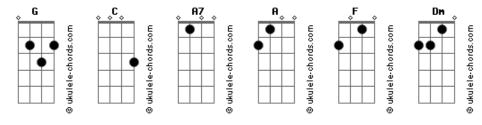

## **Tears For Fears - Pale Shelter**

```
tom:
Intro: A7 A F G F G
       A G D2 C2 A G D2
       C2 A G D2
       C2 A G D2 C B2
How can I be sure
   G
When your intrusion is my illusion?
How can I be sure?
When all the time you changed my mind
I asked for more and more
How can I be sure?
When you don t give me love
   G D2 C2
 (you give me Pale Shelter)
You don t give me love
   G D2
 (you give me cold hands)
  C2 A G
And I can t operate on this failure
C2 A GWhen all I want to be is
         A G
   D2 C2 B2
Completely in command
How can I be sure
 For all you say you keep me waiting
How can I be sure
   G
When all you do is see me through
I asked for more and more
How can I be sure
When you don t give me love
                 D2 C2
 (you give me Pale Shelter)
```