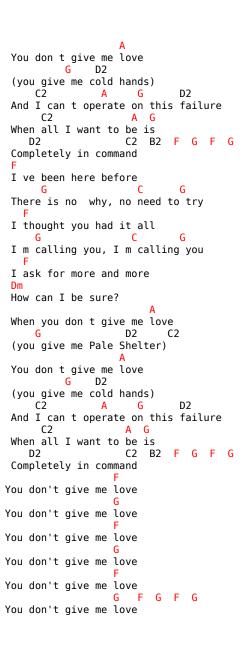

## **Tears For Fears - Pale Shelter**

```
tom:
Intro: A7 A F G F G
       A G D2 C2 A G D2
       C2 A G D2
       C2 A G D2 C B2
How can I be sure
   G
When your intrusion is my illusion?
How can I be sure?
When all the time you changed my mind
I asked for more and more
How can I be sure?
When you don t give me love
   G D2 C2
 (you give me Pale Shelter)
You don t give me love
   G D2
 (you give me cold hands)
  C2 A G
And I can t operate on this failure
C2 A GWhen all I want to be is
         A G
   D2 C2 B2
Completely in command
How can I be sure
 For all you say you keep me waiting
How can I be sure
   G
When all you do is see me through
I asked for more and more
How can I be sure
When you don t give me love
                 D2 C2
 (you give me Pale Shelter)
```