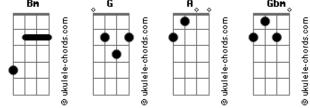

## **Teddy Swims - Bad Dreams**

0h All of these tom: [Segunda Parte] Bm Intro: Bm G A Gbm Bm [Primeira Parte] Baby, please come around, help me settle down G Bm Gbm Α Heavy head's the crown in my head Sun is goin' down time is runnin' out Bm Gbm G Α What you waiting for? Something physical? No one else around but me G Bm A Gbm Steady losing line, steady losing my mind A Gbm I can Do this by myself Over shadows and grind my teeth [Pré-Refrão] [Pré-Refrão] Bm Without you, there ain't no place for me to hide Bm G Α Gbm Without you, there's no way I could sleep tonight Without you, there ain't no place for me to hide Bm G What I'd Do for a little bit of peace and quiet Α Gbm Without you, there's no way I could sleep tonight A Gbm Without you I keep G Bm What I'd Do for a little bit of peace and quiet A Gbm Without you I keep [Refrão] [Refrão] Bm Slipping into bad dreams Bm G Slipping into bad dreams Where there's no you and I Gbm Bm G Where there's no you and I No sound when I cry Gbm Bm No sound when I cry G Α I love you and I need you to set me free Gbm Bm From all of these bad dreams G Α I love you and I need you to set me free Gbm Bm From all of these bad dreams G Α Waitin' on the other side Gbm Bm G Waitin' on the other side No sound when I  $\operatorname{cry}$ Gbm Bm G Α No sound when I cry I love you and I need you to set me free G Δ Gbm I love you and I need you to set me free From all of these, all of these Bm G A Gbm Oh Bad dreams Bm G A Gbm Gbm From all of these, all of these Bm G A Gbm Oh Bad dreams Bm G A Gbm All of these 0h Acordes Bn Gbr G