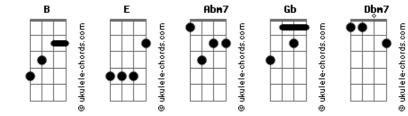

so good, it's more than I can take I swear it does my head in Abm7 Cb Knowin' any second F . You could turn and walk away [Pós-Refrão] Dbm7 В E It ain't easy, babe Abm7 Gb It ain't easy, babe Abm7 Gb E (It ain't easy, babe) [Ponte] Gb E Abm7 It ain't easy, babe Abm7 Control Abm7 It ain't easy, babe (Abm7 Gb E) Abm7 Gb E Ooh (It ain't easy, babe) Abm7 Gb E It ain't easy, babe, it ain't easy Dbm7 B Babe [Refrão] Е Abm7 It ain't easy to love you E Gb Feels so good, I think my heart

### **Oferecimento Lojalele.com.br**

```
Abm7
Could break
Gb
        Е
I know I'm up against it
Abm7 Gb
Oh, but I can't help it
Е
Just how much I need you, babe
Dbm7 B E
It ain't easy to love you
Abm7 Gb E
      Feels so good, it's more than I can take
```

# Abm7 Gb E I swear it does my head in

# **Acordes**



Abm7 Gb Knowin' any second

E You could turn and walk away

### [Final]

| Dbm7     | I     | В    | Е |
|----------|-------|------|---|
| It ain't | easy, | babe |   |
| Abm7     |       | Gb   | Е |
| It ain't | easy, | babe |   |
| Abm7     |       | Gb   | Е |
| It ain't | easy, | babe |   |
| Abm7     |       | Gb   | Е |
| It ain't | easy, | babe |   |
| Dbm7     |       | 3    | Е |
| It ain't | easy, | babe |   |
|          |       |      |   |

**Oferecimento Lojalele.com.br**