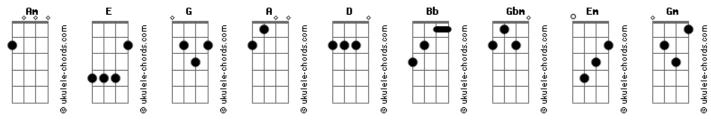

## Teen Suicide - Falling In Love

```
Tom: E
                                            D)
(com acordes na forma de
Capostraste na 2ª casa
Intro: D, D, Am (alterne com Am ), G
Bb, A, D, A
I got out of my car
  Bb
I could have fallen down in the yard
   Em
and looked up at the stars
    D
               D
but I don't like stars
               Am
   Am
and I don't know where you are
                                   D
and all I ever knew about falling in love was wrong
```

```
D, D, Am (alterne com Am ), G
Bb, A, D, A
I went inside
   Bb A
and fell down on my bed
 Em
I could have hit my head on a million different things
        D Am Am G
but it's not my time to die
Gm
                                    D
                                             Α`
and all I ever knew about falling in love was wrong
D, D, Am (alterne com Am ), G
Bb, A, D, A
D, D, Am (alterne com Am ), G
Bb, A, D, A
```

## **Acordes**

Termine em D