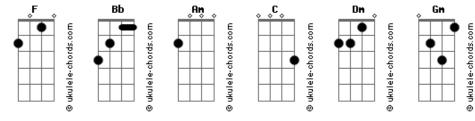

## Teenage Fanclub - The Darkest Part Of The Night

```
Intro: F Bb F
                                                             You've been living in a bad dream baby, I know
                                                             Been lost to the liiight
Do you think of me when you're turning down the light?
                                                                                       Dm
                                                                                             Am
                Bb
                                                             You've been living in the darkest part of the night
A world away I'll dream of you tonight
                                                             ( Bb C F )
                         Am
I would do anything just to see you come alive Bb F C F
                                                             ( Bb F )
I long to see that sparkle in your eyes
                                                             S0L0:
Refrão:
                                                             Bb F Bb F C F
                                                             F Am Bb
You've been living in a bad dream baby, I know
F Am
                                                             Bb F Bb F C F
                                                             Refrão:
Been lost to the liight
                         Dm
                                Am
You've been living in the darkest part of the night
                                                             You've been living in a bad dream baby, I know
( Bb C F )
( Bb F )
                                                                                         Am
                                                             Been lost to the light
                                                             You've been living in the darkest part of the night
It's with a heavy heart every time I go away
                         F CF
       F Bb
                                                             You've been living in a bad dream baby, I know
And I think about you each and every day
And when you're on your own I hope you can see
                                                             Been lost to the light
Bb F CF
                                                             Bb
                                                                                              \mathsf{Am}
In time with you is where I want to be-ee
                                                             You've been living in the darkest part of the night
Refrão:
                                                             Final 3x: Bb F
```