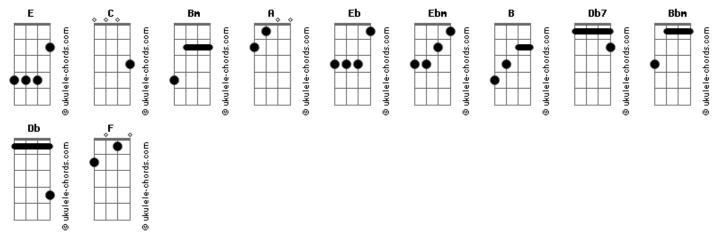

## Temas de Filmes - 007 (007 contra Goldfinger)

```
Tom: E

Goldfinger
Shirley Bassey

[Intro:] E C

E C Bm
Goldfinger

E A Eb

He's the man, the man with the midas touch
Ebm E C Bm
A spider's touch, such a cold finger
E A Eb

Beckons you to enter his web of sin,
B E Db7 E

But don't go in

Ebm Bbm
Golden words he will pour in your ear,
```

```
But his lies can't disguise what you fear,
                  Bm
      Bbm
For a golden girl knows when he's kissed her,
It's the kiss of death from
      E C
            Bm
Mister Goldfinger
       Е
Pretty girl, beware of this heart of gold
             B E Db7 E
This heart is cold
              B E Db7 E
He loves only gold
B E Db7 E
Only gold
       B E Db7 E
He loves gold
```

## Acordes