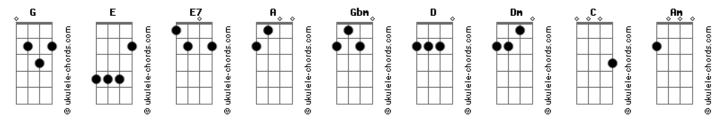

## Temas de Filmes - Uma Linda Mulher

```
Intro: E E7
                                                                  pretty woman say you'll stay with me.
                                                               Gbm D E
'Cause I need you, I'll treat you right.
A Gbm D E
                       Gbm
                                                               Come with me baby,
                                                                                     be mine tonight.
         Α
Pretty woman, walking down the street,
                                                                                 Gbm
pretty woman, the kind I'd like to meet, pretty woman.
                                                              Pretty woman, don't walk on by,
I don't believe you, you're not the truth, no one could look
                                                               pretty woman, don't make me cry,
as good as you.
                                                                      D
                                                                              Don't walk away, hey.
                                                               pretty woman.
Pretty woman, won't you pardon me,
                                                                       If that's the way it must be, OK.
                                                                           Е
                                                               I guess I'll go on home, it's late,
pretty woman, I couldn't help but see,
                                                                             Е
pretty woman, that you look lovely as can be,
                                                               there'll be tomorrow night, but wait !
are you lonely just like me.
                                                              What do I see ?
                                                                     (riff 1) (riff 2)
                    G
                                                               Is she walking back to me,
   Pretty woman, stop a while,
                                  pretty woman, talk a while, Yes,
                                                               she's walking back to me.
                  G
                                                               E E7 E E7
   pretty woman give your smile to me.
                                                                           woh,
                                                                                        pretty woman.
   Pretty woman, yeah yeah yeah,
                                  pretty woman look my way,
```

## **Acordes**