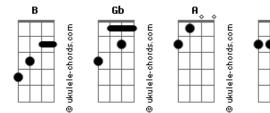

## Temas de TV - Charmed (Jovens Bruxas)

Tom: B

D I am Human and I need to be loved Dbm E :F#:F#:F#:A / B /: Just like everybody else does Gb I am the son and the heir Α В Gb There's a club if you'd like to go Dbm E Gb Of a shyness that is criminally vulgar I am the son and heir You could meet somebody who really loves you AB Of nothing in particular D So you go, and you stand on your own D Α Α You shut your mouth, how can you say And you leave on your own Dbm E And you go home, and you cry Dbm E Gb I go about things the wrong way ? :F#:F#:F#:A / B /: D Α I am Human and I need to be loved Dbm E :F#:F#:F#:A / B /: And you want to die Just like everybody else does D When you say it's gonna happen "now" Dbm E Gb Gb I am the son and the heir Well, when exactly do you mean? Gb D Α В Of a shyness that is criminally vulgar See I've already waited too long I am the son and heir Dbm E Gb And all my hope is gone Oh, of nothing in particular D Α D Α You shut your mouth, how can you say You shut your mouth Dbm E Gb I go about things the wrong way ? D D Α I am Human and I need to be loved Dbm E :F#:F#:A / B /: You shut your mouth, how can you say Dbm E Gb I go about things the wrong way ? Just like everybody else does