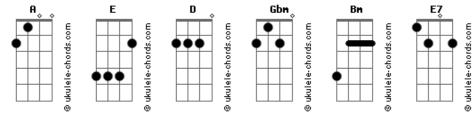

## Temas de TV - Nossa Turma (Desenho Animado) - Get Along Gang

Tom: A

riff e introdução:

Е Α Α Get Along Gang, Get Along Gang D Α F Α Each one so special in his own way D D Gbm Bm Montgomery's the leader and he's such a good sport D Bm Е The Get Along Gang, Get Along Gang E There's Woolma and Dotty with the spirit Е Α And Bingo the fresh doesn't rule it D Gbm Bm

## Acordes

Е F7 And that's the spirit of the leadership (Refrão) Е Α Get up! With the Get Along Gang F Α Come on! Their adventures don't end E Gbm Bm E Gbm Α Α Е Get up! (With the Get Along GA A A A A A A Ang, ahh ahh ah ah ah ah) Get up! With the Get Along Gang