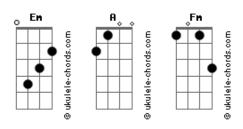

## Temas de TV - Stigmata

```
Tom: Eb
                                                                I felt the movement go
  Stigmata Soundtrack - Billy Corgan -
                                                                          Abm
                                                                the ice was breaking so
Song: Identify
                                                                I wonder why that I'd
your eyes they send me
                                                                       Dm
                                                                Identify
to eternity
                                                                with you my love
your heart may cast me down
                                                               to leave me empty
to hell and down
                                                                Ebm
 Ebm
but lately it's your love
                                                                and see if I'd survive
                                                                (strum open 1/2/3 strings)
        Fm
its comdemnation enough
                                                                for every questioned hour
Identify
                                                                          Abm
                                                                for every second devoured
please identify
                                                               you let me wonder you
if it's me you want
                                                                into a myth that i missed
standing by your side
                                                                Bb
identify
                                                                identify
                                                                please identify
these tears of mine
am I lonely
                                                                if it's me you want
                                                                standing by your side
or am I just alive
Dm Ebm
                                                                identify
EbMaj7(xx8786)
                                                                these tears of mine
and let time decide
                                                                am i lonely
who and what will stand its test
                                                               or am i just alive
of love
              Abm
                                                                am i lonely
your hands were speaking no
          Abm
                                                               or am i just alive
                   Ebm
```