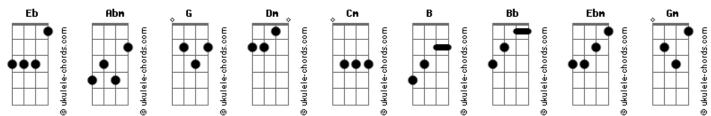

## Temas de TV - Stigmata

```
Tom: Eb
                                                                I felt the movement go
  Stigmata Soundtrack - Billy Corgan -
                                                                          Abm
                                                                the ice was breaking so
Song: Identify
                                                                I wonder why that I'd
your eyes they send me
                                                                       Dm
                                                                Identify
to eternity
                                                                with you my love
your heart may cast me down
                                                               to leave me empty
to hell and down
                                                                Ebm
 Ebm
but lately it's your love
                                                                and see if I'd survive
                                                                (strum open 1/2/3 strings)
        Fm
its comdemnation enough
                                                                for every questioned hour
Identify
                                                                          Abm
                                                                for every second devoured
please identify
                                                               you let me wonder you
if it's me you want
                                                                into a myth that i missed
standing by your side
                                                                Bb
identify
                                                                identify
                                                                please identify
these tears of mine
am I lonely
                                                                if it's me you want
                                                                standing by your side
or am I just alive
Dm Ebm
                                                                identify
EbMaj7(xx8786)
                                                                these tears of mine
and let time decide
                                                                am i lonely
who and what will stand its test
                                                               or am i just alive
of love
              Abm
                                                                am i lonely
your hands were speaking no
          Abm
                                                               or am i just alive
                   Ebm
```