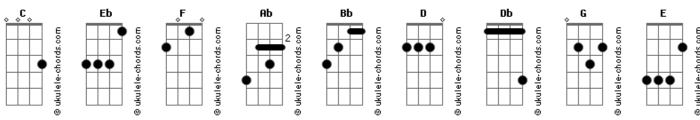

en the evil shreder attacks
Ab
Bb
these turtle boys don't cut no slack
C
Teenage Mutant Ninja Turtles, Teenage Mutant Ninja Turtles
```

```
Eb D Db

Splinter tought them to be ninjas
C

Teenage Mutant Ninja Turtles
Eb D Db

Leonardo leads, Donatello does machines
C

Teenage Mutant Ninja Turtles
F G

Rafael is cool, but rude
Ab Bb

Michelangelo is a party dude

C

Teenage Mutant Ninja Turtles
Eb

Teenage Mutant Ninja Turtles
Eb

Teenage Mutant Ninja Turtles
Eb

Teenage Mutant Ninja Turtles
C Bb C

Heroes in a half shell turtle power

EU PEGUEI ESSE TEMINHA NA NET E ADAPTEI PRA GUITARRA, FICOU
```

EU PEGUEI ESSE TEMINH<mark>A NA</mark> NET <mark>E</mark> ADAPTEI PRA GUITARRA, FICO MUITO MELHOR NA GUITARRA, PELO MENOS EU ACHEI... QUALQUER COIS<mark>A ME</mark> FALEM

VALEU

## **Acordes**