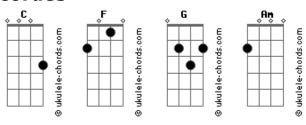

## Temas de TV - What Is New Scooby Doo?

```
Tom: C

Whats new scooby doo?
G
we're coming after you
C
you're gonna solve that mystery
F
i see you scooby doo
G
the trail leads back to you
C
whats new scooby doo?
F
Whats new scooby doo?
G
we're gonna follow you
C
you're gonna solve that mystery
F
we see you scooby doo
G
we're coming after you
C
whats new scooby doo?
```

## **Acordes**

C

```
Dont look back, you may find another clue

G F G
The scooby snacks, will be waiting here for you

F
Whats new scooby doo?

G we're coming after you

C Am

you're gonna solve that mystery

F
i see you scooby doo

the trail leads back to you

C whats new scooby doo?

F
na na na na na

G
na na na na na

G
na na na na na

G
na na na na na

C
Whats new scooby doo?!!!
```