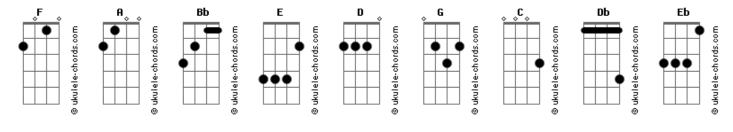

## Temas Diversos - Tema do Novo Comercial da Coca - Cola

```
Intro: (8x) a última já "emenda" no começo da musica
é só vc "dedilhar" o acorde de F que fica bem fácil
I SEE TREES OF GREEN
RED ROSES TOO
I SEE THEM BLOOM
          D
FOR ME AND YOU
 Db
AND I SAY TO MYSELF,
WHAT A WONDERFUL WORLD
         F
I SEE SKIES OF BLUE
AND CLOUDS OF WHITE
BRIGHT SUNNY DAYS,
           D
DARK SCARED NIGHTS
AND I THINK TO MYSELF
WHAT A WONDERFUL WORLD
THE COLORS OF RAINBOWN
ARE SO PRETTY IN THE SKIES
ARE ALSO ON THE FACES
OF PEOPLE WALKING BY
```

```
I SEE FRIENDS SHAKING
HANDS SAYING
D A
HOW DO YOU DO?
THEY'RE REALLY SAYING
Bb C I LOVE YOU
I SEE BABIES CRY
A Bb
      WATCH
THEM GROW
 G
THEY'LL LEARN MUCH
MORE THAN I'LL
       D
EVER KNOW
      Db
AND I THINK TO MYSELF
                    F Eb D (3X)
WHAT A WONDERFUL WORLD
       Bb
AND I THINK TO MYSELF
                       Db Eb F
WHAT A WONDERFUL WORLD
RIFF:
```

esse riff toca diversas vezes ao fundo na musica, é só ouvir  ${\bf q}$  vc pega