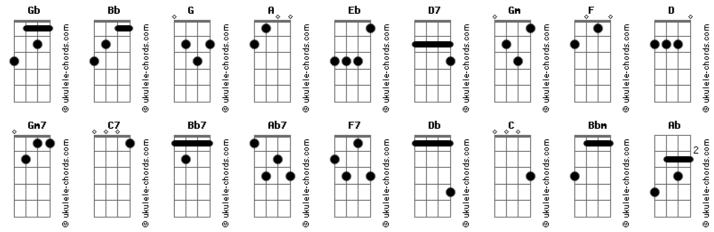

## Temas Infantis - A Whole New World (tema de Alladin)

Tom: Gb

Male: Rh I can show you the world G Α Shining, shimmering, splen...did. Eb D7 Gm Tell me, princess, now when F Eb Bb Did you last let your heart decide? I can open your eyes G Take you wonder by won...der Eb D7 Over, sideways and F Eb Bb Gm Under on a magic carpet ride. Bb F A whole new world Α Bb A new fantastic point of view D Eb D No one to tell us no Eb D Or where to go Gm7 C7 C7 F Or say we're on...ly dreaming. Female: F Bb A whole new world F Gb Gm A dazling place I never knew. Bb7 Eb D But now from way up here Eb D It's crystal clear Gm7 C7 C7 Ab7 F7 Bb That now I'm in a whole new world with you. Db Unbelievable sights С Bb Indescribable fee....ling Gb Eb Bbm Ab Soaring, tumbling, freewheeling Gb Db Through an endless diamond sky. Ab A whole new world Male: Db Don't you dare close your eyes. Female: Ab Dh

A hundred thousand things to see. (Male: Dh Ab Hold your breath, it gets better.) Gb F I'm like a shooting star. Gb F I've come so far. Ab Bbm7 Eb7 Δh I can't go back to where I used to be. Male: Db A whole new world C A Bbm With new horizons to pursue. Ab Gb F I'll chase them anywhere Gb F There's time to spare. Bm7 Eb7 B7 Ab Let me share this whole new world with you.

Any.....where. Male: Gb Bm7 There's time to spare. Female: E7 E7 Let me share Male: C7 G This whole new world Female: Bm G#m7-With you. Ghm7 A whole new world Male: G A whole new world Female: Gbm7 That's where we'll be. Male: G Where we will be. Female: Gbm7 A thrilling chase Male: A7 D G7 A D G A wond'rous place for you and me.