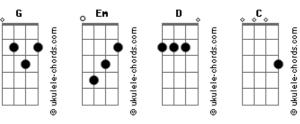

## **Tenth Avenue North - By Your Side**

```
Intro: G Em D C

Verse 1:
    G
Why are you striving these days?
    Em
Why are you trying to earn grace?
    D
    C
Why are you crying? Let me lift up your face
    G
Just don't turn away

## **Acordes**

```
Em C
Cause I'll be by your side wherever you fall
G
D
In the dead of night whenever you call
Em C
And please don't fight these hands that are holding you
D
G
Yeah My hands are holding you