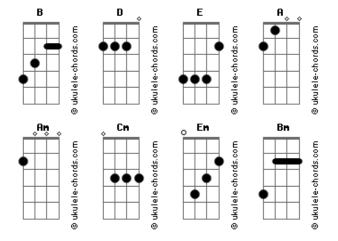

ll this quick
I never down a fall this week Ow
Deeping my heart
Deeping forever
                        D
For from long, the long in tear drops
Deeping my heart
Keeping this have on
```

```
Any though because of you
        B Dbm
 Music, music
                   A A E Gbm
       Dbm
I key piano in mew the music
              Е
I leave a lost melody
Rhapsody when I?m close to you
 I can hear the rapsody i?ve you
Nowhere this keep of love and her the way
 Never meet someone as sweet as you
I never tail a fall this quick
I never down a fall this week Ow
Deeping my heart
Deeping forever
For from long, the long in tear drops
Deeping my heart
Keeping this have on
Any though because of you
Music, sweet music
Music ohh music
         Ghm
Music ohh music
```

oo oo oo oh music

## **Acordes**

C