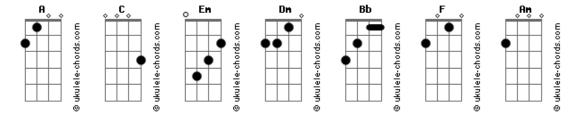

## That Poppy - Sick of the Sun

I'm sick of the sun tom: Fm It burns everyone Α Intro: E74 C Em Bb Dm Dm Bb F I want it to go away [Chorus] I just wanna float?away Am C I'm sick of the sun E74 С I'm sick of the sun Em Can't trust anyone Em It burns everyone Bb Dm I want it to go away Bb Dm I want it to go away I just wanna float?away I just wanna float?away [Bridge] С Am I'm sick of the sun E74 F Am E74 F Am Em Can't trust anyone Dm Bb F E74 Everyone told me that it would get better I want it to go away E74 F I just wanna float?away But every day feels exactly the same [Verse] [Chorus] F74 Am C Can someone turn the lights down? I'm sick of the sun Em Yeah, someone shut the lights out It burns everyone Bb Fm Dm Dm I close my eyes 'cause it's too bright I want it to go away Bb Someone turn the lights out, oh I just wanna float?away E74 Am С I'm sick of the sun I need to find the right sound Fm Something I can say that I found Can't trust anyone Dm Bb Em Dm Yeah, I can hear it in my mind I want it to go away Bb I need to find the right sound, oh I just wanna float?away [Chorus] I'm sick of the sun Am С Acordes