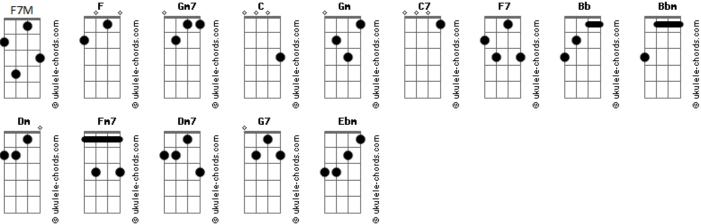

## The Altons - Your light

```
I need your light to guide me
                tom:
                                        Gm7 C
                                                               I need (I need)
Said you'd be there through it all
                                                               I need (I need)
That you'd catch me when I fall
                                                                       Bb
                                                               I need your light to guide me
                     Gm7
Now there's nothing but an empty home
                                                               Your light to guide me home
                   Gm7
I sit and sing, so I, I don't feel alone
                                                               [Solo] Dm Dm7 G7 Gm7 C7 Dm C F
I need (I need)
I need (I need)
                                                               A love like ours, it came and went
        Bb
                                                                                      Gm7
I need your light to guide me
                                                               Heart is broken, money's spent
       F7M
                                                                                      Gm7
I need (I need)
                                                               All I'm left with is an empty home
                                                                                   Gm7
I need (I need)
                                                               I sit and sing, so I, I don't feel alone
       Bb
I need your light to guide me
                                                                       F7M
                                                               I need (I need)
Your light to guide me home
                                                               I need (I need)
                                                                       Bb
Now my days, they melt away
                                                               I need your light to guide me
Your love for me was led astray
                                                               I need (I need)
                      Gm7
Now there's nothing but an empty home
                   Gm7
                                                               I need (I need)
I sit and sing, so I, I don't feel alone
                                                               I need your light to guide me
                                                                       C
I need (I need)
                                                               Your light to guide me home
                                                                               Ebm
I need (I need)
                                                               Your light to guide me home
       Bb
                        Bbm
Acordes
```