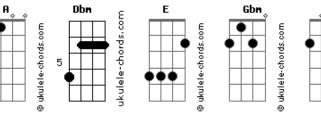

## The Beatles - All I've Got To Do

Tom: A

Intro: Eaug

Dbm Е Whenever I want you around, yeah, Dbm All I´ve gotta do Gbm Is call you on the phone, and you'll come running home, E Am Yeah that's all I gotta do. Dbm Е And when I, I wanna kiss you, yeah, Dbm All I´ve gotta do Gbm Is whisper in your ear the words you want to hear E Am and I'll be kissin' you. Α And the same goes for me,

whenever you want me at all,

I'll be here, yes I will,

Acordes

Dbm

whenever you call; E E Α You just gotta call on me, yeah, F Α you just gotta call on me. Dbm Е And when I, I wanna kiss you, yeah, Dbm All I've gotta do Gbm Is call you on the phone, and you'll come running home, Am E yeah, that's all I gotta do. Α And the same goes for me, whenever you want me at all, Dbm I'll be here, yes I will, whenever you call; Е Α E You just gotta call on me, yeah, E Α you just gotta call on me. Α Е oh, you just gotta call on me. Dbm E Mm - Mm - Mm - Mn