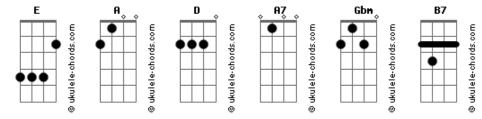

## The Beatles - Baby's In Black

Tom: E dear what can i do babys in black and im feeling blue tell me Intro/Riff: Е Solo: Oh dear what can i do? babys in black and im feeling blue tell me oh what A (Riff) Can i do? She thinks of him and so she dresses in black and though he'll Gbm never come Oh how long will it take till she sees the mistake she has made back shes dressed in black D dear what can i do babys in black and im feeling blue tell me Oh dear what can i do? oh what can i babys in black and im feeling blue tell me oh what do Can i do? She thinks of him and so she dresses in black and though he'll never come I think of her but she thinks only of him and though its only back shes dressed in black a whim she thinks of him Oh dear what can i do? babys in black and im feeling blue tell me oh what Oh how long will it take till she sees the mistake she has A (Riff) Can i do?