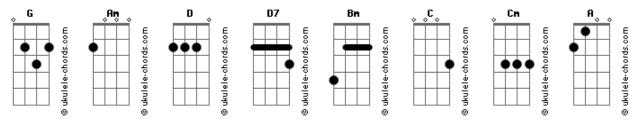

## The Beatles - Devil in her heart

```
Tom: G
                                                                 no, no nay will she deceive
(intro) Am D G
                                                                 I can't believe that she'll ever ever go
(solo - intro e ao decorrer da música)
                                                                Not when she hugs and says she loves me so
She's got the devil in her heart
                                                                 She'll never hurt me
But her eyes they tantalize
                                                                 She won't desert me
She's gonna tear your heart apart
                                                                 Listen can't you see
                                       (passagem rápida) G G Am
oh her lips are really thrilling
                                                                 She's got the...
                                                                 Don't take chances if your romance is
                                                                                     (G G Am Am Bm Bm C )
I'll take my chances
                                                                 So important to you
for romance is
                  (passagem rápida) G G Am Am Bm Bm C
So important to me
                                                                 She'll never hurt me
                                                                 She won't desert me
She'll never hurt me
                                                                 She's an angel sent to me
She won't desert me
                                                                 She's got the devil...
She's an angel sent to me
                                                                 She's got the devil in her heart
She's got the devil in her heart
                                                                No she's an angel sent to me
no,no this I can't believe
                                                                 She's got the devil in her heart
She's gonna tear your heart apart
                                                                No she's an angel sent to me
                                 (passagem rápida) <mark>G G Am Am</mark>
Bm Bm C
```