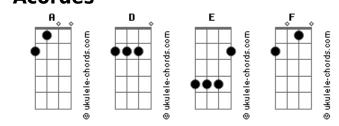

## The Beatles - Dizzy Miss Lizzy

| Tom: A                                                                                                                                                                                   | You're just a-rockin' and rollin', I say I wish your were mine |
|------------------------------------------------------------------------------------------------------------------------------------------------------------------------------------------|----------------------------------------------------------------|
| Intro: A D A E D A E<br>Riff_1 (4x) Riff_2 Riff_1                                                                                                                                        | RIFF BASE 1 ACORDE A 4X                                        |
| You make me dizzy, Miss Lizzy, the way you rock and roll,<br>D A<br>You make me dizzy, Miss Lizzy, when you do the stroll,                                                               | RIFF BASE 2 ACORDE D 2X                                        |
| E D A E<br>Come on, Miss Lizzy, love me 'fore I grow too old                                                                                                                             | RIFF BASE 1 ACORDE A 2x                                        |
| Come on, give me fever, put your little hand in mine<br>You make me dizzy, dizzy Lizzy, oh girl, you look so fine<br>Just a-rockin' and a rollin', girl, I said I wish your were<br>mine | RIFF BASE 3 ACORDE E                                           |
| Solo: repete Intro                                                                                                                                                                       | RIFF BASE 2 ACORDE D                                           |
| You make me dizzy, Miss Lizzy, when you call my name,<br>Oh baby, say you're driving me insane,<br>Come on, come on, come on, baby, I wanna be your lovin' man.                          | RIFF BASE 1 ACORDE A                                           |
| Run and tell your mama, I want you to be my bride,<br>Run and tell your brother, baby, don't run and hide<br>You make me dizzy, Miss Lizzy, girl, I want marry you.                      | Riff 1:<br>guitarra 2                                          |
| Come on, give me fever, put your little hand in mine, girl<br>You make me dizzy, Miss Lizzy, oh girl, you look so fine<br>E D A                                                          | Riff 2 (igual ao Riff 1, mas muda a última nota):              |
| Riff_3                                                                                                                                                                                   | Riff 3                                                         |
| Acordes                                                                                                                                                                                  |                                                                |