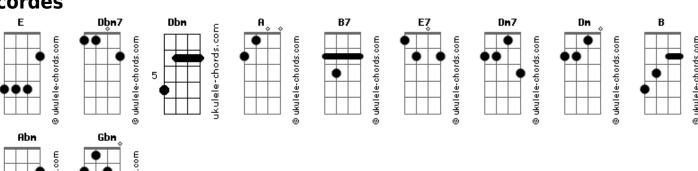

## The Beatles - Don't Ever Change

```
Tom: E
Intr.: E Dbm7 Dbm Dbm7
You never wear a stitch of lace
      Dbm
Your powder's never on your face
You're always wearing jeans except on Sunday
      Dbm
So please don't ever change
       Dbm7
Now don't you ever change
      E A
I kinda like you just the way you are
You don't know the latest dance
      Dbm
But when it's time to make romance
              B7
Your kisses let me know you're not a tom-boy
So please don't ever change
      Dbm7
Now don't you ever change
         Α
Just promise me you're always gonna to be
      E E7
As sweet as you are
       Α
```

```
I love you when you're happy
                                                      Dm
                                                                                                                           Dm7
  I love you when you're blue
                                                         Α
                                                                                                                        Dm7
  I love you when you're mad at me
                                                     B A
 So how can I get tired of you
A lots of other girls I've seen % \left\{ 1,2,...,n\right\} =\left\{ 1,2,...
                                                     Dbm
 They know how to treat guys mean
                                                                                                               B7
 But you would rather die than ever hurt me
 So please don't ever change
                                                     Dbm7
  Now don't you ever change
  Just promise me you're always gonna to be
                                                    E
                                                                                                                         B7
 As sweet as you are
  (E)
 Please don't ever change
 Don't you ever change
Please don't ever change
 Don't you ever change (fade out)
 Cifras por Amauri Oliveira Silva
```