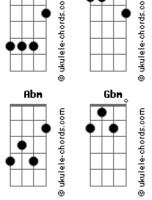

## The Beatles - Don't Ever Change

```
Tom: E
Intr.: E Dbm7 Dbm Dbm7
You never wear a stitch of lace
      Dbm
Your powder's never on your face
You're always wearing jeans except on Sunday
      Dbm
So please don't ever change
       Dbm7
Now don't you ever change
      E A
I kinda like you just the way you are
You don't know the latest dance
      Dbm
But when it's time to make romance
              B7
Your kisses let me know you're not a tom-boy
So please don't ever change
      Dbm7
Now don't you ever change
         Α
Just promise me you're always gonna to be
      E E7
As sweet as you are
       Α
```

```
I love you when you're happy
                                                      Dm
                                                                                                                           Dm7
  I love you when you're blue
                                                         Α
                                                                                                                        Dm7
  I love you when you're mad at me
                                                     B A
 So how can I get tired of you
A lots of other girls I've seen % \left\{ 1,2,...,n\right\} =\left\{ 1,2,...
                                                     Dbm
 They know how to treat guys mean
                                                                                                               B7
 But you would rather die than ever hurt me
 So please don't ever change
                                                     Dbm7
  Now don't you ever change
  Just promise me you're always gonna to be
                                                    E
                                                                                                                         B7
 As sweet as you are
  (E)
 Please don't ever change
 Don't you ever change
Please don't ever change
 Don't you ever change (fade out)
 Cifras por Amauri Oliveira Silva
```