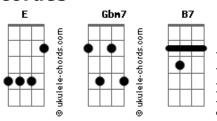

## The Beatles - Don't Let Me Down

tom: Е F Gbm7 F Don't let me down. Don't let me down Gbm7 Don't let me down. Don't let me down Nobody ever loved me like she does Ooh, she does. Yes, she does And if somebody loved like she do me Ooh she do me. Yes, she does Gbm7 Don't let me down. Don't let me down Gbm7 Don't let me down. Don't let me down I'm in love for the first time