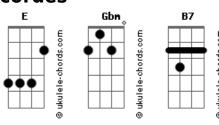

## The Beatles - Don't Let Me Down

tom: Е Ε Gbm F Don't let me down. Don't let me down E Gbm Don't let me down. Don't let me down Nobody ever loved me like she does Ooh, she does. Yes, she does And if somebody loved like she do me Ooh she do me. Yes, she does Gbm Don't let me down. Don't let me down Gbm Don't let me down. Don't let me down I'm in love for the first time

## **Acordes**

Don't you know it's gonna last?

It's a love that lasts forever

E
It's a love that has no past

E
Gbm
E
Don't let me down. Don't let me down
E
Gbm
E
Don't let me down. Don't let me down

And from the first time that she really done me
E
Ooh, she done me. She, done me good
Gbm
I guess nobody ever really done me
E
Ooh, she done me. She, done me good
Gbm
I guess nobody ever really done me
E
Ooh, she done me. She, done me good

E
Gbm
Don't let me down. Don't let me down
E
Don't let me down. Don't let me down