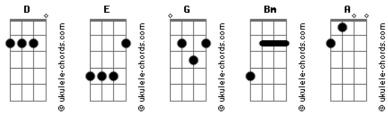

## The Beatles - Eight Days A Week

Tom: D

```
Intro: D E G D
```

D F Ooh I need your love babe D Guess you know it's true Hope you need my love babe Just like I need you G Bm Hold me, love me Bm E Hold me, love me D I ain't got nothin' but love babe G D Eight days a week F Love you every day girl G D G Always on my mind D E One thing I can say girl G Love you all the time Bm G Hold me, love me F Bm Hold me, love me Е D I ain't got nothin' but love girl G D Eight days a week Eight days a week Bm I love you Eight days a week Α