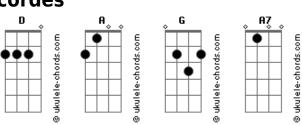

## The Beatles - Get Back

```
Tom: D
                                                              Get back. Get back.
                                                                                           A G D A
                                                              Get back to where you once belonged.
Intro: A G D
                                                              Get back. Get back.
Jo Jo was a man who thought he was a loner,
                                                              Get back to where you once belonged.
but he knew it couldn't last.
                                                              Get back, Loretta. Your Mamma's waitin' for you..
Jo Jo left his home in Tuson, Arizona,
                                                              wearin' her high-heeled shoes and a low-necked sweater.
                  A G D
For some California grass.
                                                              Get back home Loretta.
Refrão:
                                                              Refrão:
Get back. Get back.
                                                               Get back. Get back.
Get back to where you once belonged.
                                                              Get back to where you once belonged.
Get back. Get back.
                                                               Get back. Get back.
                            Α
                                   G D A
                                                                                           Α
                                                                                                 G D A
Get back to where you once belonged.
                                                              Get back to where you once belonged...
Get back, Jo Jo.
                                                               TABLATURA (Guitarra Solo)
                                                              Intro:
Refrão:
Get back. Get back.
                                                              Verso:
Get back to where you once belonged.
Get back. Get back.
                                                                 Jojo was a man who thought he was a loner
Get back to where you once belonged.
Get back, Jo Jo
                                                                 But he knew it couldn't last
Sweet Loretta Modern thought she was a woman,
                                                                 Jojo left his home in Tucson Ari zona
But she was another man.
All the girls around her say she got it comin',
                                                                 For some Cali fornia grass
But she gets it while she can.
                                                              Get back
Refrao:
                                                              Refrão:
Get back. Get back.
                                                                                                                   Get Back
                                                                                        Get Back
Get back to where you once belonged.
Get back. Get back.
                                  G D A
                                                                                                                  Get back
                                                                 to where you once be long
Get back to where you once belonged.
Get back, Jo Jo.
                                                                                        Get Back
                                                                                                                   Get Back
(Interlude)
Refrão:
                                                              Guitarra Solo:
```