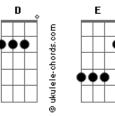

like years since it's been here
 Here comes the sun
 Here comes the sun and I say
(A E)
It's all right
 Little darling
            D
The smiles returning to the faces
 Little darling
It seems like years since it's been here
 Here comes the sun
      Here comes the sun and I say
               (A E)
```

```
It's all right
(C G D A E)
C G D
Sun, sun, sun, here it comes
Sun, sun, here it comes
C G D A
Sun, sun, sun, here it comes
C G D
Sun, sun, sun, here it comes
         D
Sun, sun, sun, here it comes
 Little darling
I feel that ice is slowly melting
 Little darling
It seems like years since it's been clear
 Here comes the sun
    Here comes the sun and I say
 It's all right
 Here comes the sun
  Here comes the sun and I say
 It's all right
C G D A
 It's all right
```

## **Acordes**