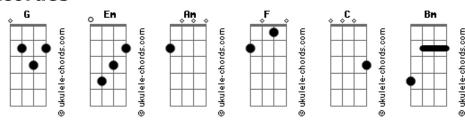

gain?

Em
Why do I cry at night?
Am
F
Something wrong could be right
G
Em
I hear you say to me
F
G
I don't want to see you again!

C
G
As you turned your back on me
C
Em
You hid the light of day
Am
Bm
C
Am
F
I didn't have to play at being broken hearted
```

```
G Em Am F
I know that later on after love's been and gone
G Em
I'll still hear someone say
F G
I dont' want to see you again!

C G
As you turned your back on me
C Em
You hid the light of day
Am Bm C Am F
I didn't have to play at being broken hearted

G Em
I hear that love is planned
Am F G Em
How can I understand when someone says to me
Am G
I don't want to see you again?

Am G
I don't want to see you again
Am G
I don't want to see you again
Am G
I don't want to see you again
Am G
I don't want to see you again
```

## **Acordes**