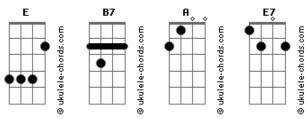

Tom: E

## The Beatles - I Forgot To Remember To Forget

E B7
I forgot to remember to forget her,
E I can't seem to get her off my mind.
A
I thought I'd never miss her,
E
But I found out somehow
B7
E
I think about her almost all the time. (riff)
A
The day she went away
E
I made myself a promise
B7
That I'd soon forget we ever met.
E E7

## But something sure is wrong, A 'Cause I'm so blue and lonely. E B7 E I forgot to remember to forget. A The day she went away E I made myself a promise That I'd soon forget we ever met. E E T But something sure is wrong, A 'Cause I'm so blue and lonely. E B7 I forgot to remember to forget