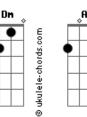

## The Beatles - I Want To Hold Your Hand

Tom: C I can't hide, I can't hide, I can't hide! Intro: 3x: C D (repete a primeira parte) Primeira Parte: G D D Yeah you got that somethin' G Oh yeah I'll tell you something Em B7 I think you'll understand Em B7 G D When I say that something I think you'll understand G D When I say that something Em B7 I wanna hold your hand Em B7 I wannna hold your hand Refrão: D G Refrão: Fm D G I want to hold your hand Fm I wanna hold your hand D G C D G I want to hold your hand I wanna hold your hand Segunda Parte: (repete a primeira parte) Dm G And when I touch you G D Oh please say to me C Am I feel happy inside. B7 Em You'll let me be your man Dm G C It's such a feeling that my love C D C D C D I can't hide, I can't hide, I can't hide! G D And please say to me **R7** Fm You'll let me hold your hand (repete a primeira parte) Refrão: G D C v You'll let me hold your hand G Yeah, you say that something Em Em B7 I think you'll understand You'll let me hold your hand G D When I got that something Segunda Parte: Em B7 Dm G And when I touch you I want to hold your hand Refrão Final: C Am D G Em I feel happy inside. I wanna hold your hand Dm G D B7 C It's such a feeling that my love I wanna hold your hand D ſ G DC D С D C I wanna hold your hand