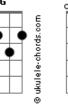

## The Beatles - I Want To Hold Your Hand

Tom: C I can't hide, I can't hide, I can't hide! Intro: 3x: C D (repete a primeira parte) Primeira Parte: G D D Yeah you got that somethin' G Oh yeah I'll tell you something Em B7 I think you'll understand Em B7 G D When I say that something I think you'll understand G D When I say that something Em B7 I wanna hold your hand Em B7 I wannna hold your hand Refrão: D G Refrão: Fm D G I want to hold your hand Fm I wanna hold your hand D G C D G I want to hold your hand I wanna hold your hand Segunda Parte: (repete a primeira parte) Dm G And when I touch you G D Oh please say to me C Am I feel happy inside. B7 Em You'll let me be your man Dm G C It's such a feeling that my love C D C D C D I can't hide, I can't hide, I can't hide! G D And please say to me **R7** Fm You'll let me hold your hand (repete a primeira parte) Refrão: G D C v You'll let me hold your hand G Yeah, you say that something Em Em B7 I think you'll understand You'll let me hold your hand G D When I got that something Segunda Parte: Em B7 Dm G And when I touch you I want to hold your hand Refrão Final: C Am D G Em I feel happy inside. I wanna hold your hand Dm G D B7 C It's such a feeling that my love I wanna hold your hand D ſ G DC D С D C I wanna hold your hand