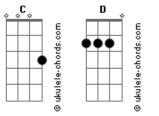

## The Beatles - I Want To Hold Your Hand

Tom: C I can't hide, I can't hide, I can't hide! Intro: 3x: C D (repete a primeira parte) Primeira Parte: G D D Yeah you got that somethin' G Oh yeah I'll tell you something Em B7 I think you'll understand Em B7 G D When I say that something I think you'll understand G D When I say that something Em B7 I wanna hold your hand Em B7 I wannna hold your hand Refrão: D G Refrão: Fm D G I want to hold your hand Fm I wanna hold your hand D G C D G I want to hold your hand I wanna hold your hand Segunda Parte: (repete a primeira parte) Dm G And when I touch you G D Oh please say to me C Am I feel happy inside. B7 Em You'll let me be your man Dm G C It's such a feeling that my love C D C D C D I can't hide, I can't hide, I can't hide! G D And please say to me **R7** Fm You'll let me hold your hand (repete a primeira parte) Refrão: G D C v You'll let me hold your hand G Yeah, you say that something Em Em B7 I think you'll understand You'll let me hold your hand G D When I got that something Segunda Parte: Em B7 Dm G And when I touch you I want to hold your hand Refrão Final: C Am D G Em I feel happy inside. I wanna hold your hand Dm G D B7 C It's such a feeling that my love I wanna hold your hand D ſ G DC D С D C I wanna hold your hand