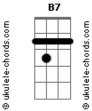

## The Beatles - I Want To Hold Your Hand

Tom: C I can't hide, I can't hide, I can't hide! Intro: 3x: C D (repete a primeira parte) Primeira Parte: G D D Yeah you got that somethin' G Oh yeah I'll tell you something Em B7 I think you'll understand Em B7 G D When I say that something I think you'll understand G D When I say that something Em B7 I wanna hold your hand Em B7 I wannna hold your hand Refrão: D G Refrão: Fm D G I want to hold your hand Fm I wanna hold your hand D G C D G I want to hold your hand I wanna hold your hand Segunda Parte: (repete a primeira parte) Dm G And when I touch you G D Oh please say to me C Am I feel happy inside. B7 Em You'll let me be your man Dm G C It's such a feeling that my love C D C D C D I can't hide, I can't hide, I can't hide! G D And please say to me **R7** Fm You'll let me hold your hand (repete a primeira parte) Refrão: G D C v You'll let me hold your hand G Yeah, you say that something Em Em B7 I think you'll understand You'll let me hold your hand G D When I got that something Segunda Parte: Em B7 Dm G And when I touch you I want to hold your hand Refrão Final: C Am D G Em I feel happy inside. I wanna hold your hand Dm G D B7 C It's such a feeling that my love I wanna hold your hand D ſ G DC D С D C I wanna hold your hand