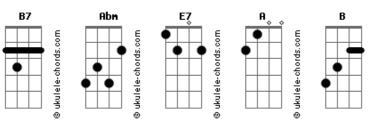

## The Beatles - I Will

```
Intro: E Dbm Gbm B7
             Dbm
Who knows how long I've loved you
 E Dbm Abm
You know I love you still
E7 A B Dbm E7
Will I wait a lonely lifetime
A B E Dbm Gbm B7
If you want me to, I will
  E Dbm Gbm B7
For if I ever saw you
 E Dbm Abm
I didn't catch your name
E7 A B Dbm
But it never really mattered
    A B E E7
I will always feel the same
A Abm Dbm
Love you forever and forever
```

```
B7
                E E7
Love you with all my heart
A Abm Dbm
Love you whenever we're together
Gb7 B7
Love you when we're apart
                Gbm B7
          Dbm
And when at last I find you

E Dbm Abm

Your song will fill the air
E7 A B Dbm Abm E7
Sing it loud so I can hear you
     A B Dbm Abm E7
Make it easy to be near you

A

B

Dbm

E7
For the things you do endear you to me
A B C
Oh, you know I will
E E7
I will
(A Abm Dbm )
(Gbm B7 E )
```

## **Acordes**

ukulele-chords.com