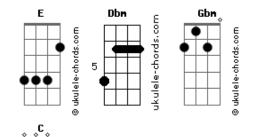

Tom: E

## The Beatles - I Will

```
Intro: E Dbm Gbm B7
             Dbm
Who knows how long I've loved you
 E Dbm Abm
You know I love you still
E7 A B Dbm E7
Will I wait a lonely lifetime
A B E Dbm Gbm B7
If you want me to, I will
  E Dbm Gbm B7
For if I ever saw you
 E Dbm Abm
I didn't catch your name
E7 A B Dbm
But it never really mattered
    A B E E7
I will always feel the same
A Abm Dbm
Love you forever and forever
```

## **Acordes**

ukulele-chords.com