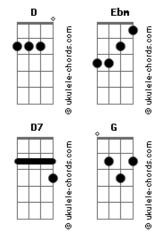

## The Beatles - If I Fell

```
Tom: D
If I fell in love with you
        D
Would you promise to be true
 Db Bbm
And help me understand
       Ebm
'Cause I've been in love before
 D
And found that love was more
   Em A7
Than just holding hands
    D Em Gbm
If I give my heart to you
                   D Em Gbm
I must be sure from the very start
  Em A7
That you would love me more than her
     D Em Gbm
If I trust in you
```

```
Α7
Oh please, don't run and hide
    D Em Gbm
If I love you too
    Em A7
Oh please, don't hurt my pride like her
(refrão 2x)
Cause I couldn't stand the pain
  Gm
And I would be sad if our new love was in vain
    D Em Gbm
So I hope you'll see
Em A7
That I would love to love you
D Em Gbm Em
And that she will cry
    Α7
When she learns we are two
                      D Gm D
If I fell in love with you
(solo final)
```