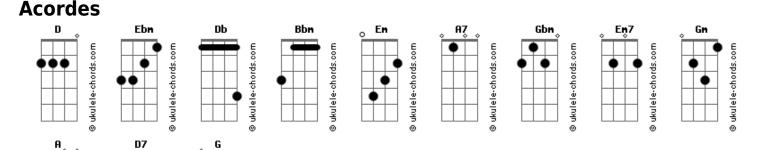

## The Beatles - If I Fell

D Em Gbm If I love you too tom: A7 D D7 Em7 Oh please, don't hurt my pride like her Ebm [Refrão] If I fell in love with you D G Would you promise to be true Cause I couldn't stand the pain Db Bbm Gm D A7 And help me understand And I would be sad if our new love was in vain Ebm D Em Gbm 'Cause I've been in love before So I hope you'll see Em7 A7 That I would love to love you D And I found that love was more Em D Em Gbm Em7 A7 And that she will cry Than just holding hands D Α7 D Em Gbm Em7 When she learns we are two If I give my heart to you A7 D Em Gbm Gm D Gm D I must be sure from the very start If I fell in love with you D Gm A Em7 A7 That you would love me more than her [Solo] D Em Gbm