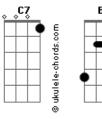

I got a chip on my shoulder that's bigger than my feet
I can't talk to people that I meet
If I coulde see you now, I'll try to make you say it

But I can't, so I'll cry instead.

Bm
Don't wanna cry when there's people there
A7
I get shy when they start to stare,

D7 E7

I'm gonna hide myself away, but I'll come back again some

**A7** 

And when I do you better hide all the girls I'm gonna break their hearts all round the world Yes I'm gonna break 'em in two, and show you what your lovin' man can do Until then I'll cry instead.