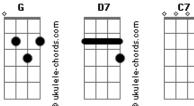

## The Beatles - I'll Cry Instead

Tom: G

G

I've got every reason on earth to be mad,
G
D7
Cos I just lost the only girl I had
C7
If I could get my way, I'll get myself locked up today
G
D7
G
But I can't, so I'll cry instead.