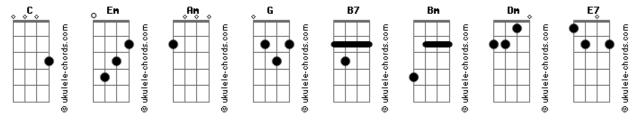

## The Beatles - I'm Only Sleeping

Tom: C Keeping an eye on the world going by my window, C В7 Lying there staring at the ceiling, waiting for a sleeping When I wake up early in the morning, lift my head, I'm still feeling yawning Am When I'm in the middle of a dream, stay in bed, float upstream Please don't spoil my day, I'm miles away, and after all (float upstream) I'm only sleeping Please don't wake me, no don't shake me, leave me where I am F7 I'm only sleeping Keeping an eye on the world going by my window, taking my time В7 В7 Everybody seem to think I'm lazy, I don't mind I think they're When I wake up early in the morning, lift my head, I'm still yawning Running everywhere at such a speed, till they find, there's no When I'm in the middle of a dream, stay in bed, float upstream need (there's no need) (float upstream) Please don't spoil my day, I'm miles away, and after all Please don't wake me, no don't shake me, leave me where I am I'm only sleeping I'm only sleeping