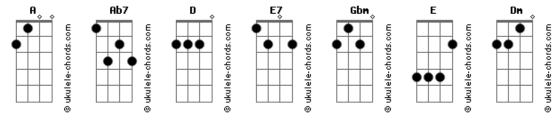

## The Beatles - I'M So Tired

Tom: A you know I'd give you everything I've got for a little peace of mind. Intro: 60 62 64 A Intro: 60 62 64 A **E7** E7 I'm so tired, I haven't slept a wink, I'm so tired, my mind is I'm so tired, I'm feeling so upset. Although I'm so tired, I'll have another cigarette on the blink. I wonder should I get up and fix myself a drink, no, no, no and curse Sir Walter Raleigh, he was such a stupid get. Gbm E7 You'd say I'm putting you on but it's no joke, it's doing me I'm so tired, I don't know what to do, I'm so tired, my mind harm you know I is set on you. can't sleep, I can't stop my brain, you know it's three weeks, Gbm I wonder should I call you but I know what you would do... I'm going insane You'd say I'm putting you on but it's no joke, it's doing me you know I'd give you everything I've got for a little peace harm you know I of mind. can't sleep, I can't stop my brain, you know it's three weeks, I'd give you everything I've got for a little peace of mind. I'm going insane

I'd give you everything I've got for a little peace of mind.

## **Acordes**

D