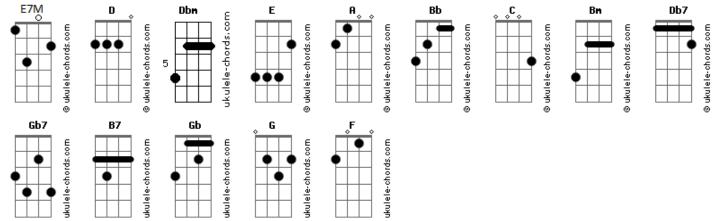

## The Beatles - It Won't be Long

Tom: D It won't be long Yeah (yeah) Yeah (yeah) Yeah E It won't be long Yeah (yeah) Yeah (yeah) Yeah Riff 1: Dbm Bb It won't be long Yeah (yeah) till I belong to you Riff 2: Е Bm Since you left me I'm so alone Db7 Gb7 Now you're coming you're coming on home Dbm It won't be long Yeah (yeah) Yeah (yeah) Yeah B7 Α I'll be good like I know I should Е It won't be long Yeah (yeah) Yeah (yeah) Yeah Gb **R7** You're coming home you're coming home Dbm Bb F It won't be long Yeah (yeah) till I belong to you Every night the tears come down from my eyes (Riff 1 - 2x) С Every day I've done nothing but cry F Every night when everybody has fun (Riff 1) F Dbm Here I am sitting all on my own It won't be long Yeah (yeah) Yeah (yeah) Yeah E (Riff 1) (Riff 2) It won't be long Yeah (yeah) Yeah (yeah) Yeah Dbm G Gb7 F E7M It won't be long Yeah (yeah) till I belong to yo Dbm