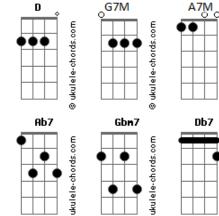

## The Beatles - It's For You

Dbm Ab It's for you tom: Em (forma dos acordes no tom de Dbm ) Capostraste na 3ª casa [Solo] Dbm E Gb Intro: Dbm Ab Dbm Ab Gbm E Aadd9 D G7M Gbm [Primeira Parte] Dbm Dbm E Gb Gbm It's for you I'd\_\_say\_\_some\_\_day Aadd9 D G7M E Gbm [Ponte] I'm bound to give\_\_my heart\_\_away, when I do Ab7 Dbm Aadd9 D F G7M They said that love was a lie Gbm Seems to be all\_\_I'm thinking of, but it's true Dbm Told me that I It's for you Gb E Never should try to find [Ponte] A7M Dbm Somebody who'd be kind Ab7 Ab7 Dbm Gbm7 They said that love was a lie Kind to only me Ab7 Gbm7 Dbm F Told me that I So\_\_I just tell them they're right Gb Е Never should try to find A7M Dbm Who wants a fight Gh F. Somebody who'd be kind Tell them I quite agree Ab7 Gbm7 A7M Dbm Kind to only me Nobody'd love me Ab7 Gbm7 Dbm Ab7 So\_\_I just tell them they're right Then I look at you [Terceira Parte] Who wants a fight Gb Dbm E Gb Gbm Е Tell them I quite agree And love\_comes, love\_shows Dbm Aadd9 D G7M Gbm A7M F. Nobody'd love me I give my heart\_\_and no one knows that I do Ab7 Dbm Ab Then I look at you It's for you Dbm Ab It's for you [Segunda Parte] Dbm Gbm7 Dbm E Gb Gbm It's for you And love\_comes, love\_shows E Aadd9 D G7M ( Dbm Gbm7 Dbm Gbm7 Db7 ) Gbm