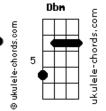

## The Beatles - It's For You

Dbm Ab It's for you tom: Em (forma dos acordes no tom de Dbm ) Capostraste na 3ª casa [Solo] Dbm E Gb Intro: Dbm Ab Dbm Ab Gbm E Aadd9 D G7M Gbm [Primeira Parte] Dbm Dbm E Gb Gbm It's for you I'd\_\_say\_\_some\_\_day Aadd9 D G7M E Gbm [Ponte] I'm bound to give\_\_my heart\_\_away, when I do Ab7 Dbm Aadd9 D F G7M They said that love was a lie Gbm Seems to be all\_\_I'm thinking of, but it's true Dbm Told me that I It's for you Gb E Never should try to find [Ponte] A7M Dbm Somebody who'd be kind Ab7 Ab7 Dbm Gbm7 They said that love was a lie Kind to only me Ab7 Gbm7 Dbm F Told me that I So\_\_I just tell them they're right Gb Е Never should try to find A7M Dbm Who wants a fight Gh F. Somebody who'd be kind Tell them I quite agree Ab7 Gbm7 A7M Dbm Kind to only me Nobody'd love me Ab7 Gbm7 Dbm Ab7 So\_\_I just tell them they're right Then I look at you [Terceira Parte] Who wants a fight Gb Dbm E Gb Gbm Е Tell them I quite agree And love\_comes, love\_shows Dbm Aadd9 D G7M Gbm A7M F. Nobody'd love me I give my heart\_\_and no one knows that I do Ab7 Dbm Ab Then I look at you It's for you Dbm Ab It's for you [Segunda Parte] Dbm Gbm7 Dbm E Gb Gbm It's for you And love\_comes, love\_shows E Aadd9 D G7M ( Dbm Gbm7 Dbm Gbm7 Db7 ) Gbm