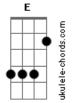

## The Beatles - It's For You

Dbm Ab It's for you tom: Em (forma dos acordes no tom de Dbm ) Capostraste na 3ª casa [Solo] Dbm E Gb Intro: Dbm Ab Dbm Ab Gbm E Aadd9 D G7M Gbm [Primeira Parte] Dbm Dbm E Gb Gbm It's for you I'd\_\_say\_\_some\_\_day Aadd9 D G7M E Gbm [Ponte] I'm bound to give\_\_my heart\_\_away, when I do Ab7 Dbm Aadd9 D F G7M They said that love was a lie Gbm Seems to be all\_\_I'm thinking of, but it's true Dbm Told me that I It's for you Gb E Never should try to find [Ponte] A7M Dbm Somebody who'd be kind Ab7 Ab7 Dbm Gbm7 They said that love was a lie Kind to only me Ab7 Gbm7 Dbm F Told me that I So\_\_I just tell them they're right Gb Е Never should try to find A7M Dbm Who wants a fight Gh F. Somebody who'd be kind Tell them I quite agree Ab7 Gbm7 A7M Dbm Kind to only me Nobody'd love me Ab7 Gbm7 Dbm Ab7 So\_\_I just tell them they're right Then I look at you [Terceira Parte] Who wants a fight Gb Dbm E Gb Gbm Е Tell them I quite agree And love\_comes, love\_shows Dbm Aadd9 D G7M Gbm A7M F. Nobody'd love me I give my heart\_\_and no one knows that I do Ab7 Dbm Ab Then I look at you It's for you Dbm Ab It's for you [Segunda Parte] Dbm Gbm7 Dbm E Gb Gbm It's for you And love\_comes, love\_shows E Aadd9 D G7M ( Dbm Gbm7 Dbm Gbm7 Db7 ) Gbm