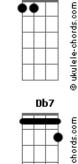

## The Beatles - It's For You

Dbm Ab It's for you tom: Em (forma dos acordes no tom de Dbm ) Capostraste na 3ª casa [Solo] Dbm E Gb Intro: Dbm Ab Dbm Ab Gbm E Aadd9 D G7M Gbm [Primeira Parte] Dbm Dbm E Gb Gbm It's for you I'd\_\_say\_\_some\_\_day Aadd9 D G7M E Gbm [Ponte] I'm bound to give\_\_my heart\_\_away, when I do Ab7 Dbm Aadd9 D F G7M They said that love was a lie Gbm Seems to be all\_\_I'm thinking of, but it's true Dbm Told me that I It's for you Gb E Never should try to find [Ponte] A7M Dbm Somebody who'd be kind Ab7 Ab7 Dbm Gbm7 They said that love was a lie Kind to only me Ab7 Gbm7 Dbm F Told me that I So\_\_I just tell them they're right Gb Е Never should try to find A7M Dbm Who wants a fight Gh F. Somebody who'd be kind Tell them I quite agree Ab7 Gbm7 A7M Dbm Kind to only me Nobody'd love me Ab7 Gbm7 Dbm Ab7 So\_\_I just tell them they're right Then I look at you [Terceira Parte] Who wants a fight Gb Dbm E Gb Gbm Е Tell them I quite agree And love\_comes, love\_shows Dbm Aadd9 D G7M Gbm A7M F. Nobody'd love me I give my heart\_\_and no one knows that I do Ab7 Dbm Ab Then I look at you It's for you Dbm Ab It's for you [Segunda Parte] Dbm Gbm7 Dbm E Gb Gbm It's for you And love\_comes, love\_shows E Aadd9 D G7M ( Dbm Gbm7 Dbm Gbm7 Db7 ) Gbm