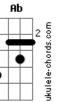

## The Beatles - It's For You

Dbm Ab It's for you tom: Em (forma dos acordes no tom de Dbm ) Capostraste na 3ª casa [Solo] Dbm E Gb Intro: Dbm Ab Dbm Ab Gbm E Aadd9 D G7M Gbm [Primeira Parte] Dbm Dbm E Gb Gbm It's for you I'd\_\_say\_\_some\_\_day Aadd9 D G7M E Gbm [Ponte] I'm bound to give\_\_my heart\_\_away, when I do Ab7 Dbm Aadd9 D F G7M They said that love was a lie Gbm Seems to be all\_\_I'm thinking of, but it's true Dbm Told me that I It's for you Gb E Never should try to find [Ponte] A7M Dbm Somebody who'd be kind Ab7 Ab7 Dbm Gbm7 They said that love was a lie Kind to only me Ab7 Gbm7 Dbm F Told me that I So\_\_I just tell them they're right Gb Е Never should try to find A7M Dbm Who wants a fight Gh F. Somebody who'd be kind Tell them I quite agree Ab7 Gbm7 A7M Dbm Kind to only me Nobody'd love me Ab7 Gbm7 Dbm Ab7 So\_\_I just tell them they're right Then I look at you [Terceira Parte] Who wants a fight Gb Dbm E Gb Gbm Е Tell them I quite agree And love\_comes, love\_shows Dbm Aadd9 D G7M Gbm A7M F. Nobody'd love me I give my heart\_\_and no one knows that I do Ab7 Dbm Ab Then I look at you It's for you Dbm Ab It's for you [Segunda Parte] Dbm Gbm7 Dbm E Gb Gbm It's for you And love\_comes, love\_shows E Aadd9 D G7M ( Dbm Gbm7 Dbm Gbm7 Db7 ) Gbm