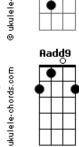

## The Beatles - It's For You

Dbm Ab It's for you tom: Em (forma dos acordes no tom de Dbm ) Capostraste na 3ª casa [Solo] Dbm E Gb Intro: Dbm Ab Dbm Ab Gbm E Aadd9 D G7M Gbm [Primeira Parte] Dbm Dbm E Gb Gbm It's for you I'd\_\_say\_\_some\_\_day Aadd9 D G7M E Gbm [Ponte] I'm bound to give\_\_my heart\_\_away, when I do Ab7 Dbm Aadd9 D F G7M They said that love was a lie Gbm Seems to be all\_\_I'm thinking of, but it's true Dbm Told me that I It's for you Gb E Never should try to find [Ponte] A7M Dbm Somebody who'd be kind Ab7 Ab7 Dbm Gbm7 They said that love was a lie Kind to only me Ab7 Gbm7 Dbm F Told me that I So\_\_I just tell them they're right Gb Е Never should try to find A7M Dbm Who wants a fight Gh F. Somebody who'd be kind Tell them I quite agree Ab7 Gbm7 A7M Dbm Kind to only me Nobody'd love me Ab7 Gbm7 Dbm Ab7 So\_\_I just tell them they're right Then I look at you [Terceira Parte] Who wants a fight Gb Dbm E Gb Gbm Е Tell them I quite agree And love\_comes, love\_shows Dbm Aadd9 D G7M Gbm A7M F. Nobody'd love me I give my heart\_\_and no one knows that I do Ab7 Dbm Ab Then I look at you It's for you Dbm Ab It's for you [Segunda Parte] Dbm Gbm7 Dbm E Gb Gbm It's for you And love\_comes, love\_shows E Aadd9 D G7M ( Dbm Gbm7 Dbm Gbm7 Db7 ) Gbm