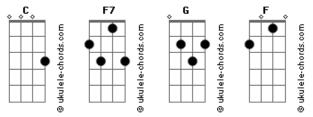

## The Beatles - Leave My Kitten Alone

Tom: C

```
C
You better leave, my kitten all alone.
F7
You better leave, mi kitten all alone.
But I told you big fat bulldog,
F
You better leave her alone.
You better leave, my kitten all alone.
F7
You better leave, my kitten all alone.
G
This dog is gonna get you,
F
```

## Acordes

If you don't leave her alone. Well Mr. Dog I'm gonna hit you On the top of your head That child is gonna miss you, You gonna wish that you were dead FC If you don't leave my kitten all alone, oh.. yeah GWell I told you big fat bulldog FC You better leave her alone.