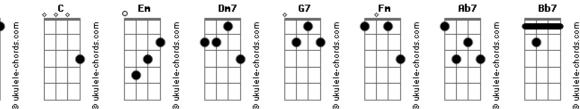

## Tom: Gb

(acordes na forma do tom Eb ) Capostraste na 3ª casa Intro: C Em Dm7 G7

Em ( Each time I look into your eyes Fm Eb I see that there a heaven lies С and as I look Ab7 С G7 **G7** I see the love of the loved.

Someday they'll see that from the start my place has been deep in your heart. And in your heart C Ab7 G7 Bb7 I see the love of the loved.

Eb Though I said it all before

Gm I will say it more and more,

Ab now that I'm really sure

**G7** you love me.

Eb

## Acordes

EЬ

ukulele-chords.com

And I know that from today Bb7 I'll see it in the way D7 that you look at me G7 and say ah you love me.

So let it rain, I'll never care? Deep in your heart, I'd still be there. And when I'm there I see the love of the loved.